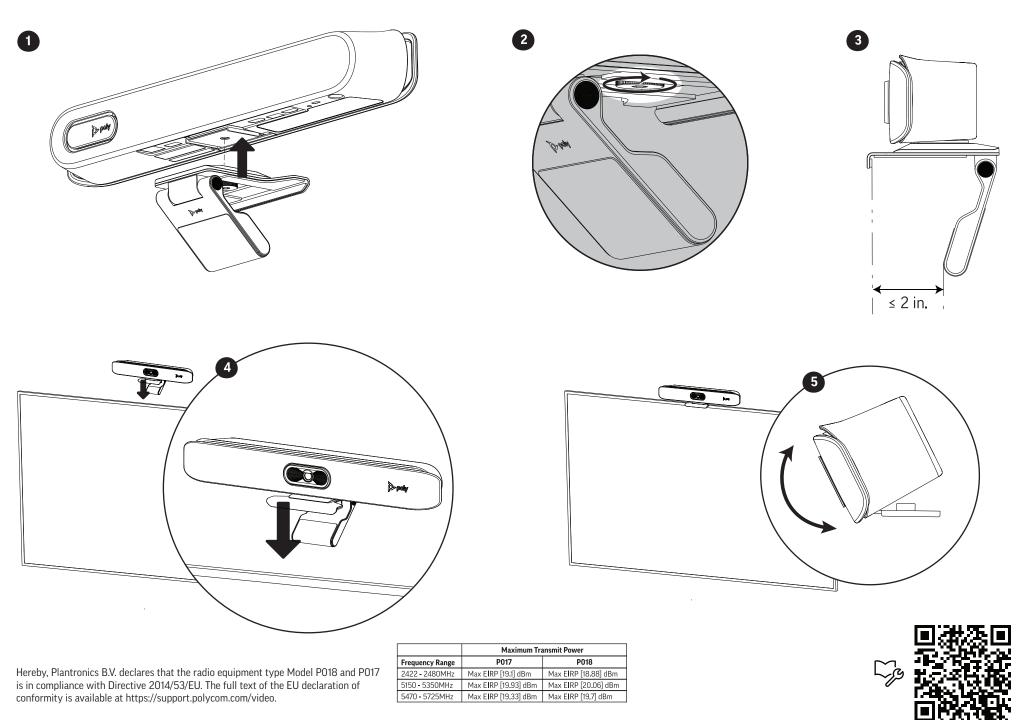

## Poly Studio X30

See the Poly Studio X30 and Poly Studio X50 Regulatory Notices guide for all regulatory and safety guidance prior to configuration. Avant de procéder à la configuration, veuillez consulter les Avis de réglementation du Poly Studio X30 and Poly Studio X50, afin de prendre connaissance des recommandations en matière de sécurité et de réglementation.