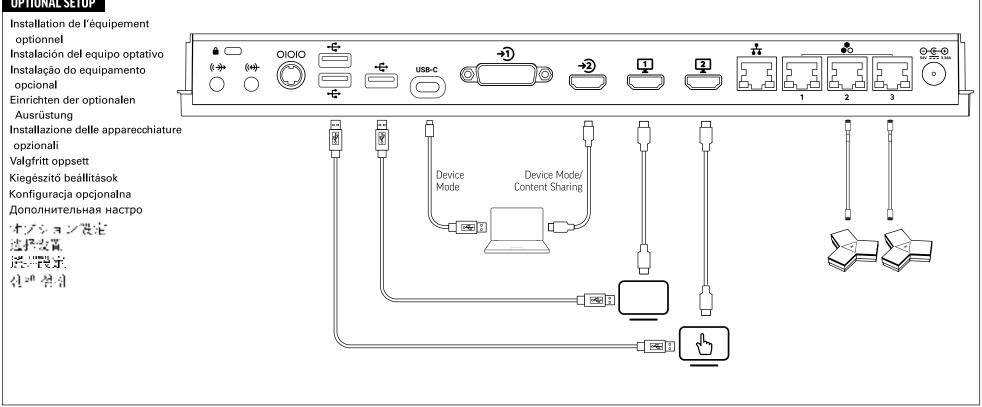

## **OPTIONAL SETUP**

Covering the ventilation opening can result in overheating and system instability. Toute obstruction des orifices d'aération risque de provoquer une surchauffe ainsi qu'une instabilité du système. Si se tapa la abertura de ventilación, el sistema podría sobrecalentarse y resultar inestable. Cobrir a abertura de ventilação pode resultar no superaquecimento e na instabilidade do sistema Wenn die Lüftungsöffnung abgedeckt wird, kann sich das System überhitzen und instabil reagieren. Coprire l'apertura di ventilazione comporta il rischio di surriscaldamento e di instabilità del sistema. Tildekking av ventilasionsåpningen kan føre til overoppvarming og ustabilitet i systemet. A szellőzőnyílás lefedése túlmelegedéshez és a rendszer instabillá válásához vezethet. Zasłonięcie otworu wentylacyjnego może spowodować przegrzanie i niestabilność systemu. Закрытие вентиляционных отверстий может привести к перегреву и нестабильной работе системы. 吸射気グリッドをふさぐと過熱やシステムが不安定な状態になったりする場合があります。 覆盖装瓦口间结晶像计 网络外线不匀定 蓋住通風口可能會導致過熱和系統不穩定。 환기구를 막으면 과열과 시스템 불안정성을 초래할 수 있습니다.