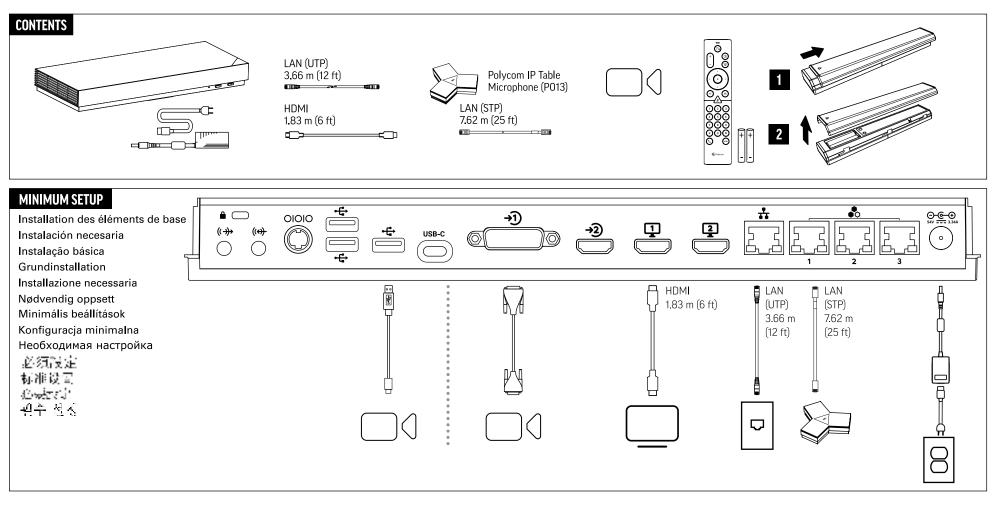

## Poly G7500

See the Poly G7500 Regulatory Notices for all regulatory and safety guidance prior to configuration. Avant de procéder à la configuration, veuillez consulter les Avis de réglementation du Poly G7500, afin de prendre connaissance des recommandations en matière de sécurité et de réglementation.