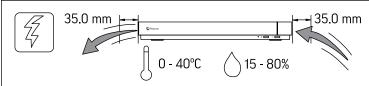

## **OPTIONAL SETUP**

Covering the ventilation opening can result in overheating and system instability. Toute obstruction des orifices d'aération risque de provoquer une surchauffe ainsi qu'une instabilité du système. Si se tapa la abertura de ventilación, el sistema podría sobrecalentarse y resultar inestable. Cobrir a abertura de ventilação pode resultar no superaquecimento e na instabilidade do sistema Wenn die Lüftungsöffnung abgedeckt wird, kann sich das System überhitzen und instabil reagieren. Coprire l'apertura di ventilazione comporta il rischio di surriscaldamento e di instabilità del sistema. Tildekking av ventilasionsåpningen kan føre til overoppvarming og ustabilitet i systemet. A szellőzőnyílás lefedése túlmelegedéshez és a rendszer instabillá válásához vezethet. Zasłonięcie otworu wentylacyjnego może spowodować przegrzanie i niestabilność systemu. Закрытие вентиляционных отверстий может привести к перегреву и нестабильной работе системы. 吸射気グリッドをふさぐと過熱やシステムが不安定な状態になったりする場合があります。 覆盖装瓦口间结晶像计 网络外线不匀定 蓋住通風口可能會導致過熱和系統不穩定。 환기구를 막으면 과열과 시스템 불안정성을 초래할 수 있습니다.