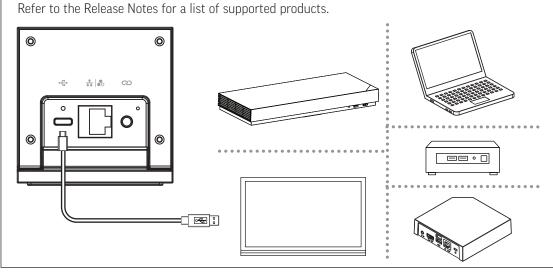

3725-63695-001G EagleEye Cube USB Camera Model P016

support.polycom.com/peripherals

For additional functionality, download <u>Polycom Companion</u> 1.2 or higher to manage your device.

Correct disposal of this product: This symbol indicates that this product must not be disposed of with household waste, according to the WEEE Directive (2012/19/EU) and your national law. This product should be taken to a collection center licensed for the recycling of waste electrical and electronic equipment (EEE). The mishandling of this type of waste could have a possible negative impact on the environment and human health due to potentially hazardous substances that are generally associated with EEE. At the same time, your cooperation in the correct disposal of this product will contribute to the efficient use of natural resources. For more information about where you can take your waste equipment for recycling, please contact your local city office, or your household waste collection service.