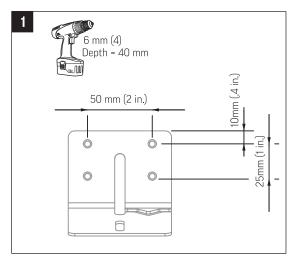

3725-63695-001G EagleEye Cube USB Camera Model P016

support.polycom.com/peripherals

For additional functionality, download <u>Polycom Companion</u> 1.2 or higher to manage your device.

Correct disposal of this product: This symbol indicates that this product must not be disposed of with household waste, according to the WEEE Directive (2012/19/EU) and your national law. This product should be taken to a collection center licensed for the recycling of waste electrical and electronic equipment (EEE). The mishandling of this type of waste could have a possible negative impact on the environment and human health due to potentially hazardous substances that are generally associated with EEE. At the same time, your cooperation in the correct disposal of this product will contribute to the efficient use of natural resources. For more information about where you can take your waste equipment for recycling, please contact your local city office, or your household waste collection service.