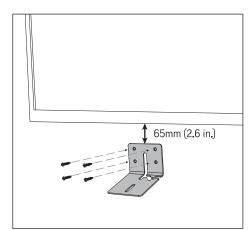

## Poly EagleEye Cube USB Camera

See the Poly EagleEye Cube USB Camera Regulatory Notices guide for all regulatory and safety guidance prior to configuration.

Avant de procéder à la configuration, veuillez consulter les Avis de réglementation du Caméra Poly EagleEye Cube USB, afin de prendre connaissance des recommandations en matière de sécurité et de réglementation.











3725-63695-001G EagleEye Cube USB Camera Model P016

















support.polycom.com/peripherals

For additional functionality, download <u>Polycom Companion</u> 1.2 or higher to manage your device.



Correct disposal of this product: This symbol indicates that this product must not be disposed of with household waste, according to the WEEE Directive (2012/19/EU) and your national law. This product should be taken to a collection center licensed for the recycling of waste electrical and electronic equipment (EEE). The mishandling of this type of waste could have a possible negative impact on the environment and human health due to potentially hazardous substances that are generally associated with EEE. At the same time, your cooperation in the correct disposal of this product will contribute to the efficient use of natural resources. For more