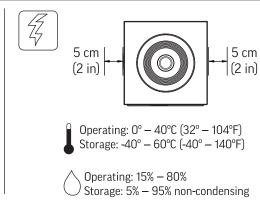

posal of this product: This symbol indicates that this product must not be disposed of with household waste, according to the WEEE Directive (2012/19/EU) and your national law. This product should be taken to a collection center licensed for the recycling of waste electrical and electronic equipment (EEE). The mishandling of this type of waste could have a possible negative impact on the environment and human health due to potentially hazardous substances that are generally associated with EEE. At the same time, your cooperation in the correct disposal of this product will contribute to the efficient use of natural resources. For more information about where you can take your waste equipment for recycling, please contact your local city office, or your household waste collection service.