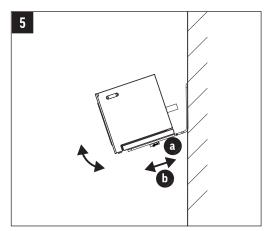

## Poly EagleEye Cube USB Camera

See the Poly EagleEye Cube USB Camera Regulatory Notices guide for all regulatory and safety guidance prior to configuration.

Avant de procéder à la configuration, veuillez consulter les Avis de réglementation du Caméra Poly EagleEye Cube USB, afin de prendre connaissance des recommandations en matière de sécurité et de réglementation.











3725-63695-001G EagleEye Cube USB Camera Model P016

















support.polycom.com/peripherals

For additional functionality, download <u>Polycom Companion</u> 1.2 or higher to manage your device.



Correct disposal of this product: This symbol indicates that this product must not be disposed of with household waste, according to the WEEE Directive (2012/19/EU) and your national law. This product should be taken to a collection center licensed for the recycling of waste electrical and electronic equipment (EEE). The mishandling of this type of waste could have a possible negative impact on the environment and human health due to potentially hazardous substances that are generally associated with EEE. At the same time, your cooperation in the correct disposal of this product will contribute to the efficient use of natural resources. For more inf