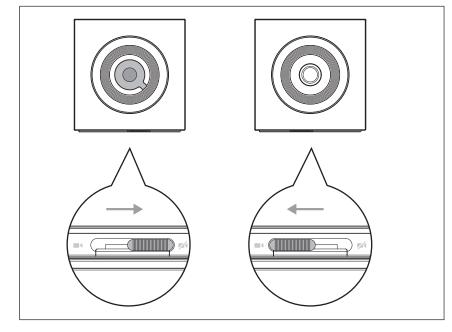

3725-63695-001G EagleEye Cube USB Camera Model P016

support.polycom.com/peripherals

For additional functionality, download <u>Polycom Companion</u> 1.2 or higher to manage your device.

Correct disposal of this product: This symbol indicates that this product must not be disposed of with household waste, according to the WEEE Directive (2012/19/EU) and your national law. This product should be taken to a collection center licensed for the recycling of waste electrical and electronic equipment (EEE). The mishandling of this type of waste could have a possible negative impact on the environment and human health due to potentially hazardous substances that are generally associated with EEE. At the same time, your cooperation in the correct disposal of this product will contribute to the efficient use of natural resources. For more information about where you can take your waste equipment for recycling, please contact your local city office, or your household waste collection service.