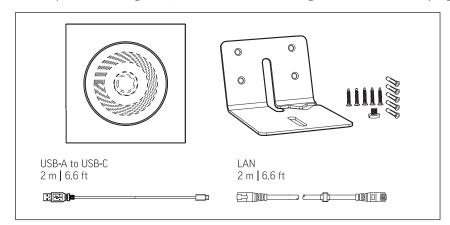

3725-63695-001G EagleEye Cube USB Camera Model P016

support.polycom.com/peripherals

For additional functionality, download <u>Polycom Companion</u> 1.2 or higher to manage your device.

Correct disposal of this product: This symbol indicates that this product must not be disposed of with household waste, according to the WEEE Directive (2012/19/EU) and your national law. This product should be taken to a collection center licensed for the recycling of waste electrical and electronic equipment (EEE). The mishandling of this type of waste could have a possible negative impact on the environment and human health due to potentially hazardous substances that are generally associated with EEE. At the same time, your cooperation in the correct disposal of this product will contribute to the efficient use of natural resources. For more information about where you can take your waste equipment for recycling, please contact your local city office, or your household waste collection service.