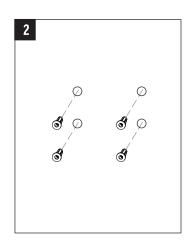

3725-63695-001G EagleEye Cube USB Camera Model P016

support.polycom.com/peripherals

For additional functionality, download <u>Polycom Companion</u> 1.2 or higher to manage your device.

Correct disposal of this product: This symbol indicates that this product must not be disposed of with household waste, according to the WEEE Directive (2012/19/EU) and your national law. This product should be taken to a collection center licensed for the recycling of waste electrical and electronic equipment (EEE). The mishandling of this type of waste could have a possible negative impact on the environment and human health due to potentially hazardous substances that are generally associated with EEE. At the same time, your cooperation in the correct disposal of this product will contribute to the efficient use of natural resources. For more information about where you can take your waste equipment for recycling, please contact your local city office, or your household waste collection service.