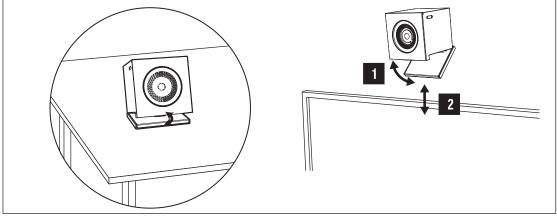

3725-63695-001G EagleEye Cube USB Camera Model P016

support.polycom.com/peripherals

For additional functionality, download <u>Polycom Companion</u> 1.2 or higher to manage your device.

Correct disposal of this product: This symbol indicates that this product must not be disposed of with household waste, according to the WEEE Directive (2012/19/EU) and your national law. This product should be taken to a collection center licensed for the recycling of waste electrical and electronic equipment (EEE). The mishandling of this type of waste could have a possible negative impact on the environment and human health due to potentially hazardous substances that are generally associated with EEE. At the same time, your cooperation in the correct disposal of this product will contribute to the efficient use of natural resources. For more information about where you can take your waste equipment for recycling, please contact your local city office, or your household waste collection service.