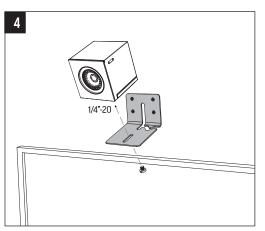

## Poly EagleEye Cube USB Camera

See the Poly EagleEye Cube USB Camera Regulatory Notices guide for all regulatory and safety guidance prior to configuration.

Avant de procéder à la configuration, veuillez consulter les Avis de réglementation du Caméra Poly EagleEye Cube USB, afin de prendre connaissance des recommandations en matière de sécurité et de réglementation.











3725-63695-001G EagleEye Cube USB Camera Model P016

















support.polycom.com/peripherals

For additional functionality, download <u>Polycom Companion</u> 1.2 or higher to manage your device.



Correct disposal of this product: This symbol indicates that this product must not be disposed of with household waste, according to the WEEE Directive (2012/19/EU) and your national law. This product should be taken to a collection center licensed for the recycling of waste electrical and electronic equipment (EEE). The mishandling of this type of waste could have a possible negative impact on the environment and human health due to potentially hazardous substances that are generally associated with EEE. At the same time, your cooperation in the correct disposal of this product will contribute to the efficient use of natural resources. For more i