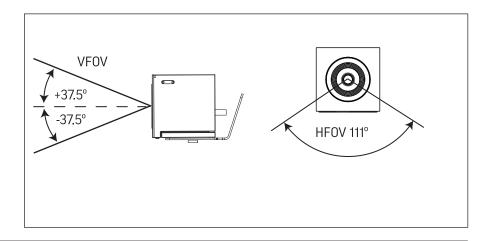

## Poly EagleEye Cube USB Camera

See the Poly EagleEye Cube USB Camera Regulatory Notices guide for all regulatory and safety guidance prior to configuration.

Avant de procéder à la configuration, veuillez consulter les Avis de réglementation du Caméra Poly EagleEye Cube USB, afin de prendre connaissance des recommandations en matière de sécurité et de réglementation.











3725-63695-001G EagleEye Cube USB Camera Model P016

















support.polycom.com/peripherals

For additional functionality, download <u>Polycom Companion</u> 1.2 or higher to manage your device.



Correct disposal of this product: This symbol indicates that this product must not be disposed of with household waste, according to the WEEE Directive (2012/19/EU) and your national law. This product should be taken to a collection center licensed for the recycling of waste electrical and electronic equipment (EEE). The mishandling of this type of waste could have a possible negative impact on the environment and human health due to potentially hazardous substances that are generally associated with EEE. At the same time, your cooperation in the correct disposal of this product will contribute to the efficient use of natural resources. For more infor