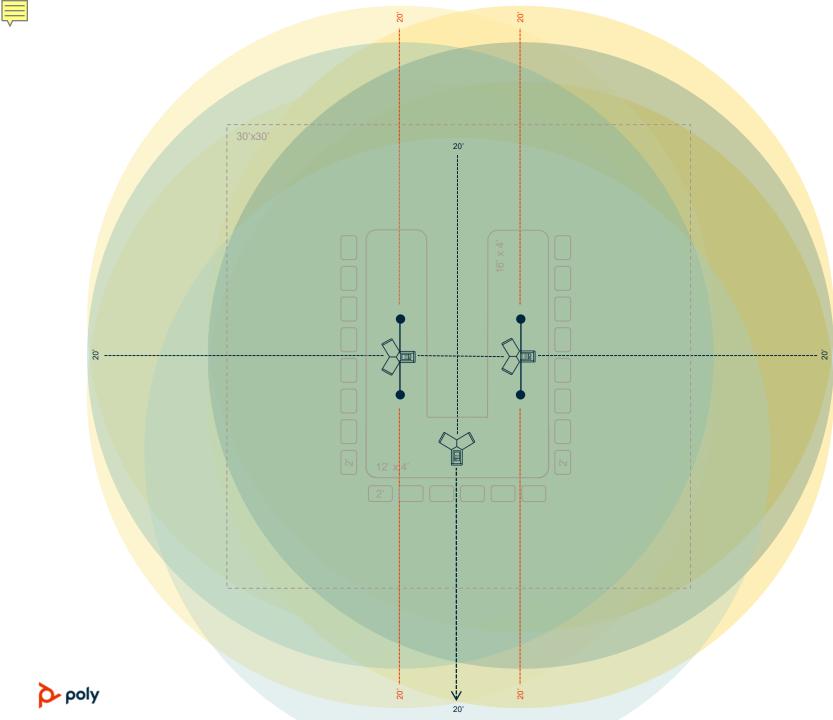

## <u>KEY</u>

Trio 8800 / Trio C60 Daisy-chain (up to 3)

EX microphones

| CONFERENCE ROOM                                                                      | NUMBER OF PEOPLE                                                       |
|--------------------------------------------------------------------------------------|------------------------------------------------------------------------|
| Training Room                                                                        | 20-40+                                                                 |
|                                                                                      |                                                                        |
| ROOM DIMENSIONS                                                                      | TABLE DIMENSIONS                                                       |
| 30'x30'                                                                              | (U-shaped)                                                             |
|                                                                                      | 16' x 4'                                                               |
| PRODUCT<br>RECOMMENDATIONS                                                           | 16' x 4'<br>12' x 4'                                                   |
| Trio C60 or Trio 8800<br>daisy chain and<br>expansion mics in on<br>the middle table | MIC PICK UP RANGE                                                      |
|                                                                                      | Up to 20' for both conference phones                                   |
| Note: area of microphone coverage simplified for                                     | Add expansion mics for<br>additional 20' on either<br>side (7' cables) |