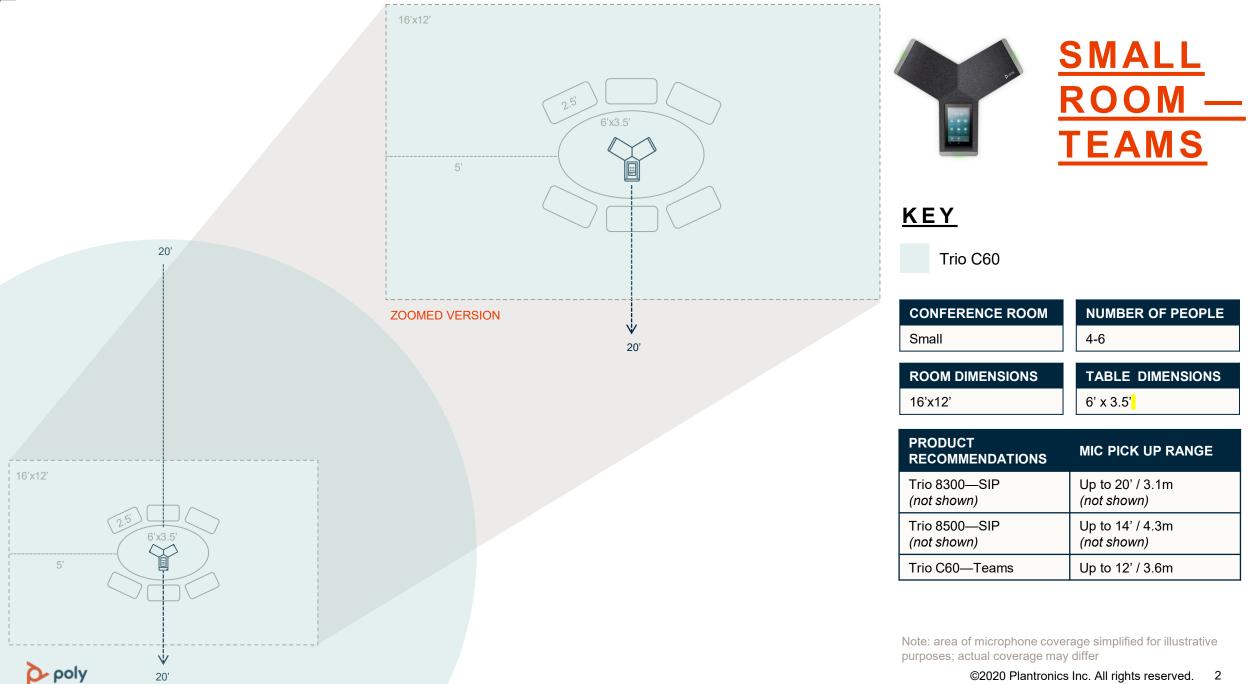

잗 poly













| CONFERENCE ROOM | NUMBER OF PEOPLE  |
|-----------------|-------------------|
| Medium          | 6-12              |
| ROOM DIMENSIONS | TABLE DIMENSIONS  |
| 16' x 14'       | 10' x 4'          |
| PRODUCT         |                   |
| PRODUCI         | MIC PICK UP RANGE |
| RECOMMENDATIONS | Up to 20'         |

**MEDIUM** 







PRODUCT<br/>RECOMMENDATIONSMIC PICK UP RANGETrio 8500— SIPUp to 14'• Add expansion<br/>microphones for<br/>additional 14'<br/>(cable length is 7')







## <u>Key</u>

Trio 8800 / Trio C60 Daisy-chain (up to 3)

EX microphones

| CONFERENCE ROOM            | NUMBER OF PEOPLE                                                                                                                                  |
|----------------------------|--------------