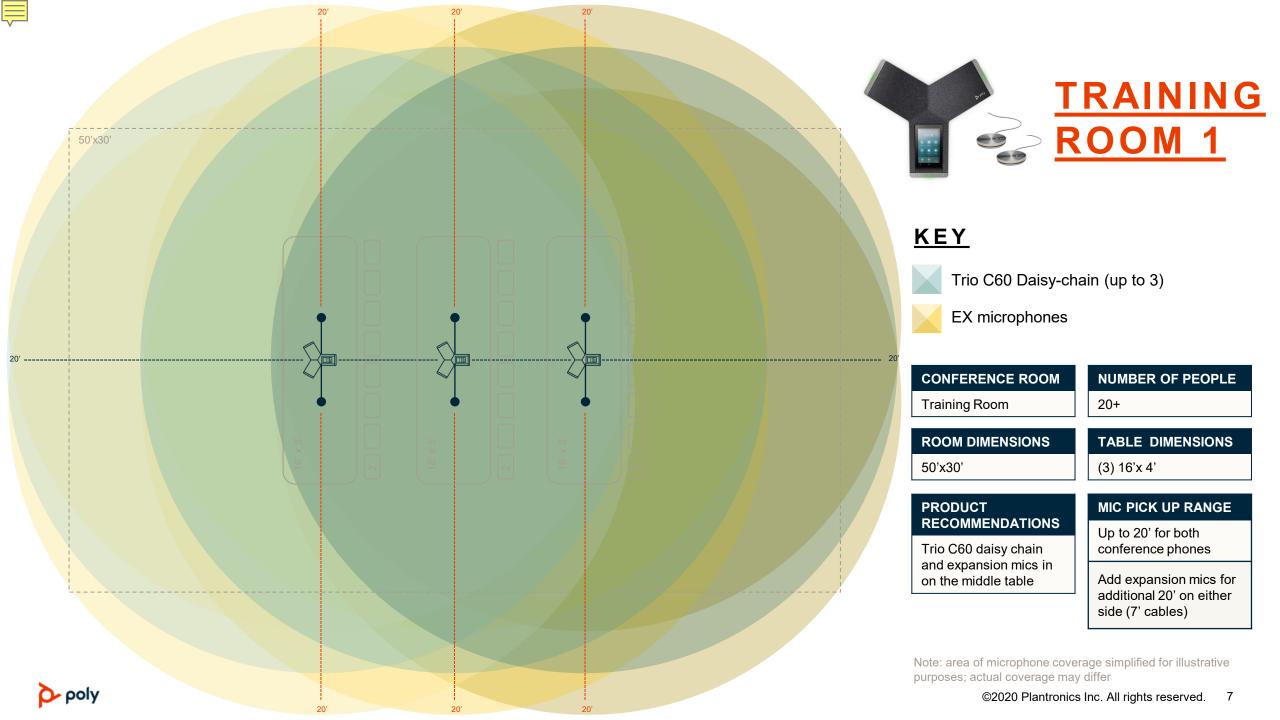

## <u>KEY</u>

Trio 8800 / Trio C60 Daisy-chain (up to 3)

EX microphones

| CONFERENCE ROOM                                                                      | NUMBER OF PEOPLE                                                       |
|--------------------------------------------------------------------------------------|------------------------------------------------------------------------|
| Training Room                                                                        | 20-40+                                                                 |
|                                                                                      |                                                                        |
| ROOM DIMENSIONS                                                                      | TABLE DIMENSIONS                                                       |
| 30'x30'                                                                              | (U-shaped)                                                             |
|                                                                                      | 16' x 4'                                                               |
| PRODUCT<br>RECOMMENDATIONS                                                           | 16' x 4'<br>12' x 4'                                                   |
| Trio C60 or Trio 8800<br>daisy chain and<br>expansion mics in on<br>the middle table | MIC PICK UP RANGE                                                      |
|                                                                                      | Up to 20' for both conference phones                                   |
| Note: area of microphone coverage simplified for                                     | Add expansion mics for<br>additional 20' on either<br>side (7' cables) |