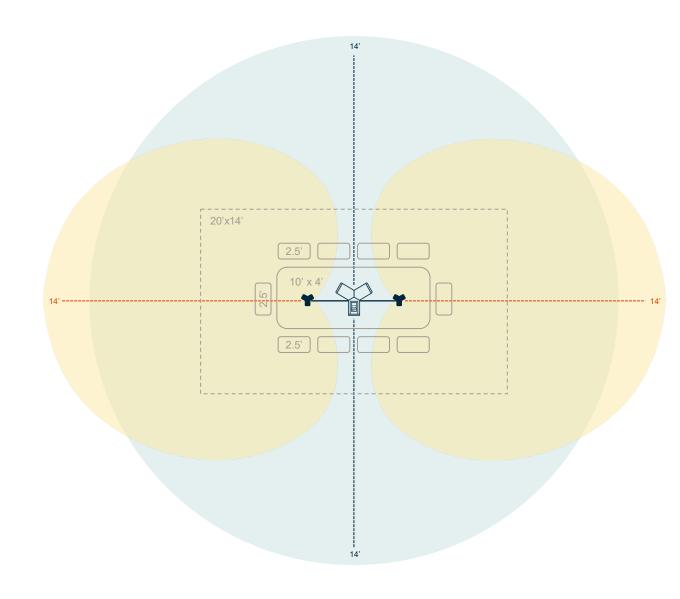

**MEDIUM** 

PRODUCT<br/>RECOMMENDATIONSMIC PICK UP RANGETrio 8500— SIPUp to 14'• Add expansion<br/>microphones for<br/>additional 14'<br/>(cable length is 7')