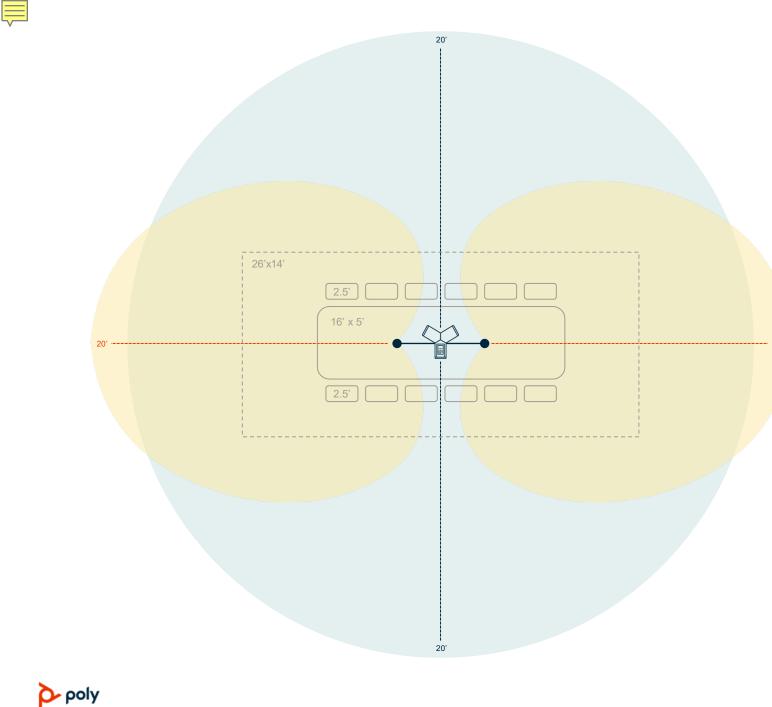

## <u>Key</u>

Trio 8800 / Trio C60 Daisy-chain (up to 3)

EX microphones

| CONFERENCE ROOM            | NUMBER OF PEOPLE                                                                                                                                  |
|----------------------------|---------------------------------------------------------------------------------------------------------------------------------------------------|
| Large                      | 9-14                                                                                                                                              |
| ROOM DIMENSIONS            | TABLE DIMENSIONS                                                                                                                                  |
| 26' x 14''                 | Rectangle 16' x 5"                                                                                                                                |
| PRODUCT<br>RECOMMENDATIONS | MIC PICK UP RANGE                                                                                                                                 |
| Trio 8800 / Trio C60       | <ul> <li>6.1m / 20'</li> <li>Up to 20' for<br/>conference phone</li> <li>Exp mics have 7'<br/>cables then provides<br/>20' mic pick up</li> </ul> |