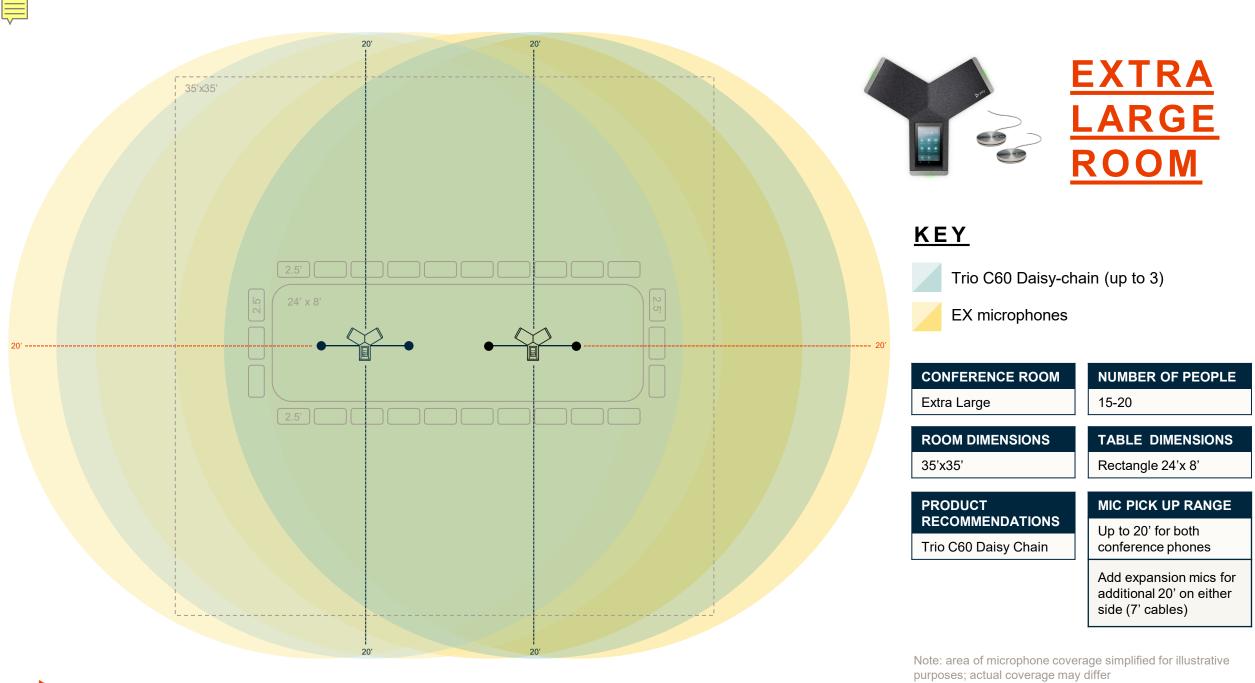

## <u>Key</u>

Trio 8800 / Trio C60 Daisy-chain (up to 3)

EX microphones

| CONFERENCE ROOM            | NUMBER OF PEOPLE                                                                                                                                  |
|----------------------------|---------------------------------------------------------------------------------------------------------------------------------------------------|
| Large                      | 9-14                                                                                                                                              |
| ROOM DIMENSIONS            | TABLE DIMENSIONS                                                                                                                                  |
| 26' x 14''                 | Rectangle 16' x 5"                                                                                                                                |
| PRODUCT<br>RECOMMENDATIONS | MIC PICK UP RANGE                                                                                                                                 |
| Trio 8800 / Trio C60       | <ul> <li>6.1m / 20'</li> <li>Up to 20' for<br/>conference phone</li> <li>Exp mics have 7'<br/>cables then provides<br/>20' mic pick up</li> </ul> |