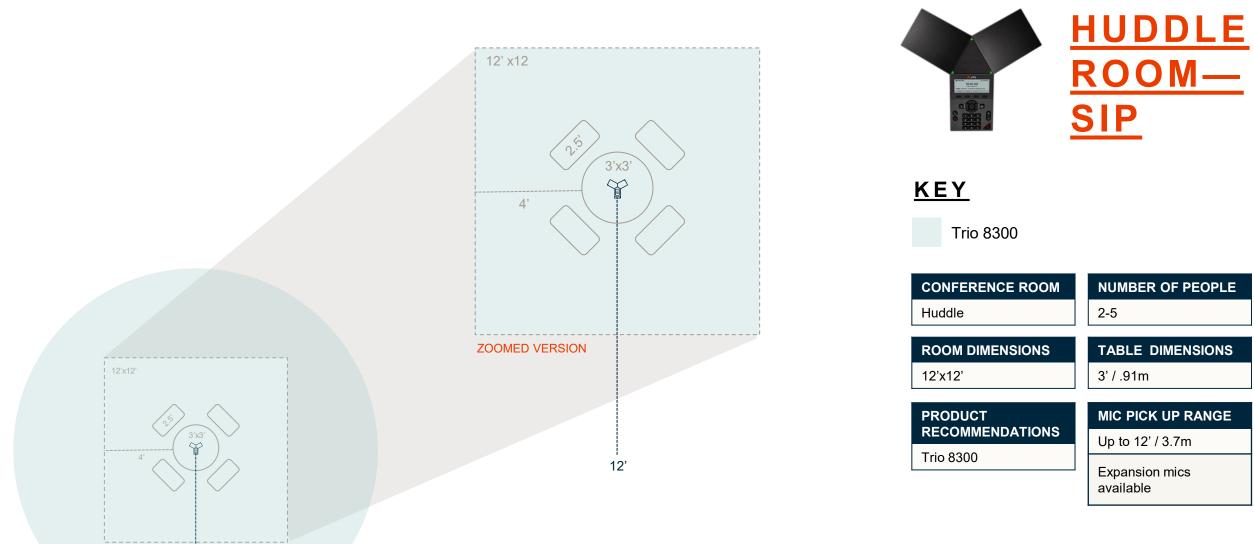

잗 poly

| CONFERENCE ROOM | NUMBER OF PEOPLE  |
|-----------------|-------------------|
| Medium          | 6-12              |
| ROOM DIMENSIONS | TABLE DIMENSIONS  |
| 16' x 14'       | 10' x 4'          |
| PRODUCT         |                   |
| PRODUCI         | MIC PICK UP RANGE |
| RECOMMENDATIONS | Up to 20'         |

**MEDIUM** 

PRODUCT<br/>RECOMMENDATIONSMIC PICK UP RANGETrio 8500— SIPUp to 14'• Add expansion<br/>microphones for<br/>additional 14'<br/>(cable length is 7')