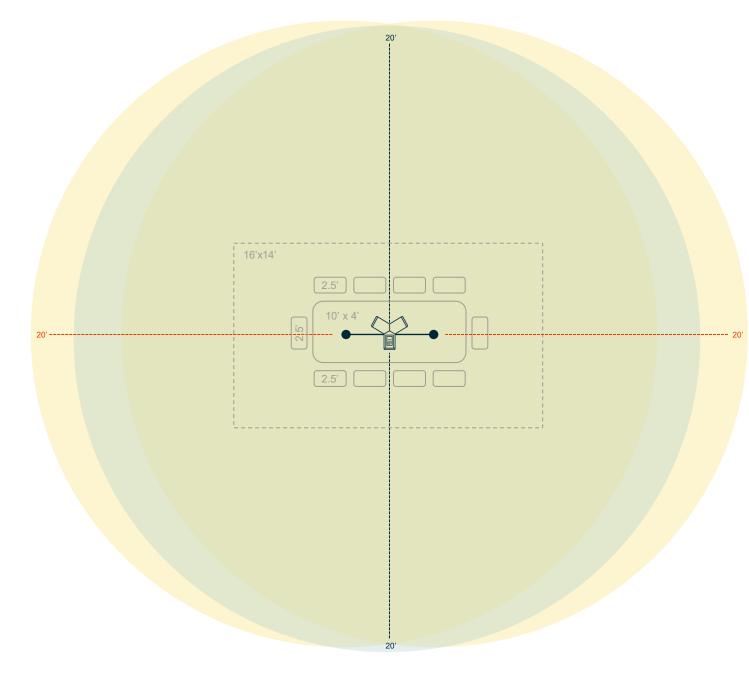

잗 poly

| CONFERENCE ROOM | NUMBER OF PEOPLE  |
|-----------------|-------------------|
| Medium          | 6-12              |
| ROOM DIMENSIONS | TABLE DIMENSIONS  |
| 16' x 14'       | 10' x 4'          |
| PRODUCT         |                   |
| PRODUCI         | MIC PICK UP RANGE |
| RECOMMENDATIONS | Up to 20'         |

**MEDIUM** 

PRODUCT<br/>RECOMMENDATIONSMIC PICK UP RANGETrio 8500— SIPUp to 14'• Add expansion<br/>microphones for<br/>additional 14'<br/>(cable length is 7')